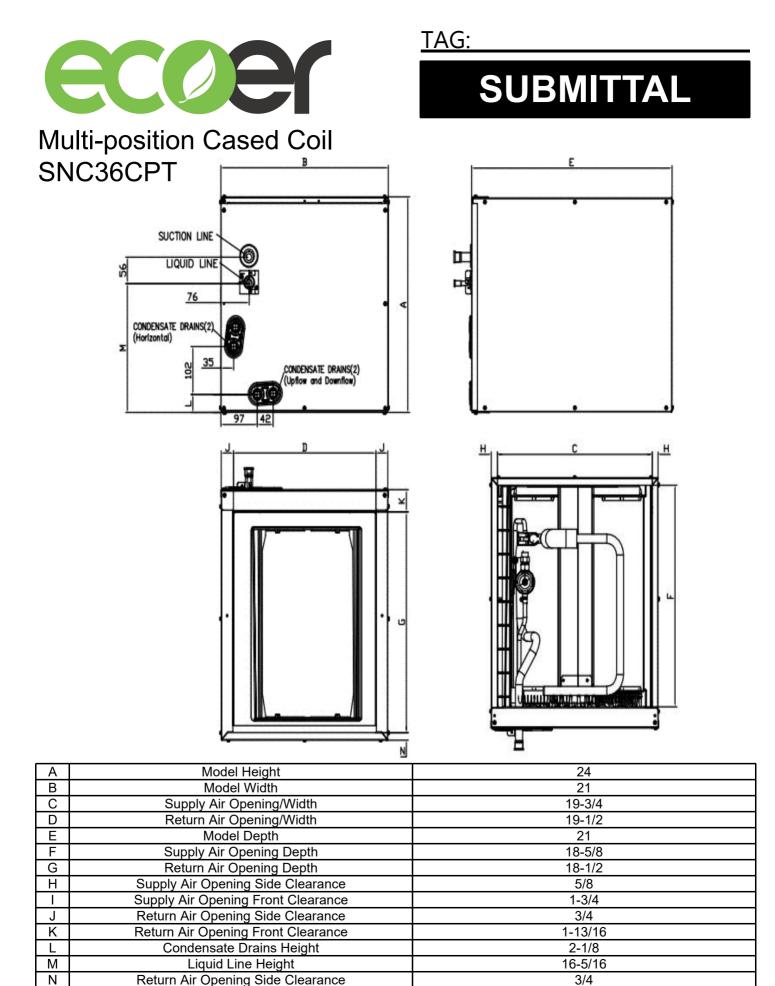

## **Product Specifications**

| MODEL                       | SNC36CPT                                                                                  |
|-----------------------------|-------------------------------------------------------------------------------------------|
| COIL TYPE                   | All aluminum evaporator coil                                                              |
| Metering Device             | Factory-installed TXV metering                                                            |
| Applications                | Up-flow or horizontal right standard<br>Field convertible to down-flow or horizontal left |
| Drain Pan                   | Horizontal and Vertical                                                                   |
| Airflow(CFM)                | 882.35                                                                                    |
| Air Pressure Drop(in.wg.)   | 0.26                                                                                      |
| Dehumidification(L/h)       | 4.431                                                                                     |
| Drain Connection Size (mm)  | 16                                                                                        |
| Refrigerant                 | R-410A                                                                                    |
| Ref. Pipe Connections       | Brazed                                                                                    |
| Liquid Pipe Size (in. O.D.) | 3/8                                                                                       |
| Gas Pipe Size (in. O.D.)    | 3/4                                                                                       |
| Dimensions (W X H X D)      | 21×24×21                                                                                  |
| Net Weight (LBS)            | 66.58                                                                                     |
| Shipping Weight (LBS)       | 77.16                                                                                     |