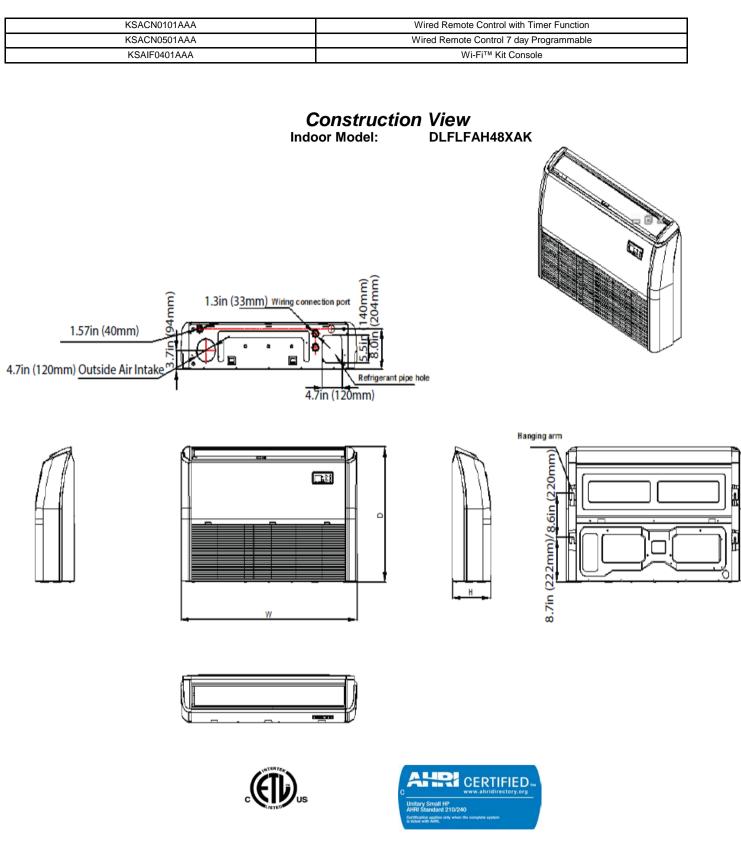

| Floor Console Heat Pump Ductless System |               |                                                                                                                                                                                                                                                                                                                                                                                                                                                                                 |  |  |  |  |
|-----------------------------------------|---------------|---------------------------------------------------------------------------------------------------------------------------------------------------------------------------------------------------------------------------------------------------------------------------------------------------------------------------------------------------------------------------------------------------------------------------------------------------------------------------------|--|--|--|--|
| Indoor Model:                           | DLFLFAH48XAK  |                                                                                                                                                                                                                                                                                                                                                                                                                                                                                 |  |  |  |  |
| Submittal Data                          |               |                                                                                                                                                                                                                                                                                                                                                                                                                                                                                 |  |  |  |  |
| Job Data:                               |               | Location:                                                                                                                                                                                                                                                                                                                                                                                                                                                                       |  |  |  |  |
| Buyer:                                  | Buyer P.O. #: | Carrier #:                                                                                                                                                                                                                                                                                                                                                                                                                                                                      |  |  |  |  |
| Unit Number:                            |               | Model Number:                                                                                                                                                                                                                                                                                                                                                                                                                                                                   |  |  |  |  |
| Performance Data                        | Certified By: | Date:                                                                                                                                                                                                                                                                                                                                                                                                                                                                           |  |  |  |  |
|                                         |               | <b>STANDARD FEATURES</b><br>Modes: Cool, Heat, Dry, Fan, Auto<br>Timer<br>Auto-Restart<br>Sleep mode<br>Up-Down Louver control (fixed or swing)<br><b>Capable to be mounted on Floor and Ceiling</b><br>Follow Me (Sense Temperature at handheld remote)<br>46°F Heating Mode (Heating Setback)<br>Aluminum Golden Hydrophilic pre-coated fins<br><b>CONTROLS:</b><br>Wireless Remote Controller included with indoor unit<br>Optional Wired Remote Controller (Timer Function) |  |  |  |  |

| Indoor Coil | Face Area              | Sq. Ft.  | 4.1            |
|-------------|------------------------|----------|----------------|
|             | No. Rows               |          | 3              |
|             | Fins per inch          |          | 19             |
|             | Circuits               |          | 8              |
| Indoor      | Unit Width             | in (mm)  | 64.96 (1650)   |
|             | Unit Height            | in (mm)  | 9.25 (235)     |
|             | Unit Depth             | in (mm)  | 26.57 (675)    |
|             | Net Weight             | lbs (kg) | 83.78 (38)     |
|             | Number of Fan Speeds   |          | 3              |
|             | Airflow (lowest to     | CFM      | 1000/1120/1350 |
|             | highest)               |          |                |
|             | Sound Pressure (lowest | dB(A)    | 52/54/57       |
|             | to highest)            | CD(A)    |                |
|             | Air throw Data         | ft (m)   | 39(12)         |
|             | Field Drain Pipe Size  | in (mm)  | 1 (25.4)       |
|             | O.D.                   | ()       | . (=0)         |

## Accessories

Copyright 2018 CMNA • 1025 Cobb Place Blvd NW Kennesaw, GA 30152

Edition Date: 05/2018